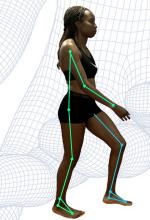

#### Markerless Technology The joint centers are located by means of artificial intelligence based on the patient's movement.

BIOTRACK