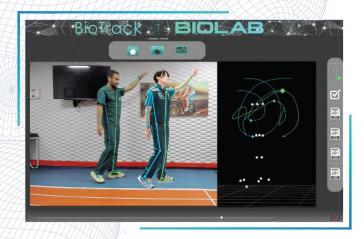

## BIOTRACK MOTION CAPTURE SYSTEM

✓ Reference Values

✓Does not require installation works

✓Adaptable to small spaces

✓Data easy to read and understand

✓Intuitive graphic representation

## HOW DOES BIOTRACK WORK?

Taking advantage of Artificial Intelligence and neural networks we have created a system that allows us to recognize the human body in motion, in small spaces, indoors and outdoors to calculate its joint centers and consequently export the data for processing.