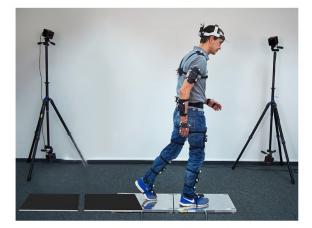

## BIOTRACK MOTION CAPTURE SYSTEM

















✓ Reference Values



✓Does not require installation works



✓Adaptable to small spaces



✓Data easy to read and understand



✓Intuitive graphic representation



## WHAT IS BIOTRACK?

**BIOTRACK** is a system for capturing the movement of the human body (Motion Capture) to later export the coordinates of the joints of the human body to any animation software and video game creation.

**BIOTRACK** works with a single camera, the data collected are the x (horizontal), Y (vertical) coordinates of the movement in front of the camera.

### **CONVENTIONAL TECHNOLOGY**







#### Markerless Technology The joint centers are located by means of artificial intelligence based on the patient's movement.

BIOTRACK

## HOW DOES BIOTRACK WORK?

Taking advantage of Artificial Intelligence and neural networks we have created a system that allows us to recognize the human body in motion, in small spaces, indoors and outdoors to calculate its joint centers and consequently export the data for processing.





### WHAT IS THE PURPOSE OF BIOTRACK?

To <u>democratize</u> motion capture and analysis in the world, facilitating its access for any company or institution, given that historically access to this data has been limited because it has been taken with complex, large and expensive Motion Capture Systems.

# WHAT FORMATS DO YOU EXPORT?

**BIOTRACK** exports in the