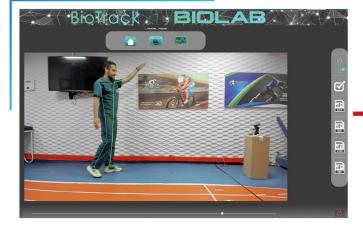

#### Markerless Technology The joint centers are located by means of artificial intelligence based on the patient's movement.

BIOTRACK