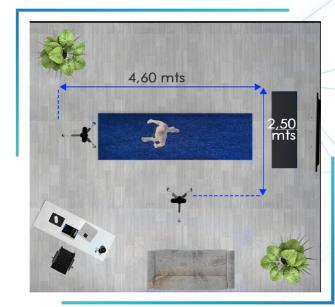

# WHAT FORMATS DO YOU EXPORT?

**BIOTRACK** exports in the following formats for computational animation, video games and virtual reality:

✓ BIOTRACK requires a minimum space of 4.60 x 2.50 meters of free area and can be in an office, classroom or rehabilitation room with no particular requirement of light or electricity.