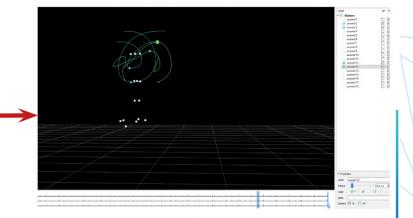

# WHAT FORMATS DO YOU EXPORT?

**BIOTRACK** exports in the following formats for computational animation, video games and virtual reality:

✓ BIOTRACK requires a minimum space of 4.60 x 2.50 meters of free area and can be in an office, classroom or rehabilitation room with no particular requirement of light or electricity.