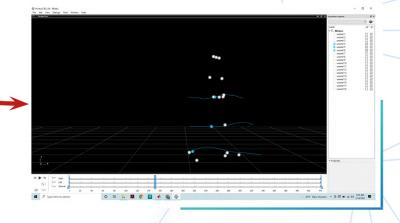

## HOW DOES BIOTRACK WORK?

Taking advantage of Artificial Intelligence and neural networks we have created a system that allows us to recognize the human body in motion, in small spaces, indoors and outdoors to calculate its joint centers and consequently export the data for processing.