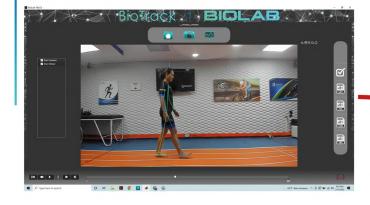

## WHAT IS BIOTRACK?

**BIOTRACK** is a system for capturing the movement of the human body (Motion Capture) to later export the coordinates of the joints of the human body to any animation software and video game creation.

**BIOTRACK** works with a single camera, the data collected are the x (horizontal), Y (vertical) coordinates of the movement in front of the camera.