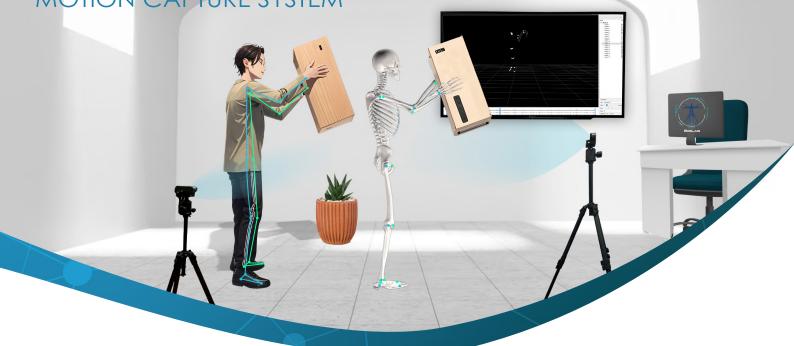

## WHAT IS BIOTRACK?

**BIOTRACK** is a system for capturing the movement of the human body (Motion Capture) to later export the coordinates of the joints of the human body to any animation software and video game creation.

**BIOTRACK** works with a single camera, the data collected are the x (horizontal), Y (vertical) coordinates of the movement in front of the camera.

## HOW DOES BIOTRACK WORK?

Taking advantage of Artificial Intelligence and neural networks we have created a system that allows us to recognize the human body in motion, in small spaces, indoors and outdoors to calculate its joint centers and consequently export the data for processing.